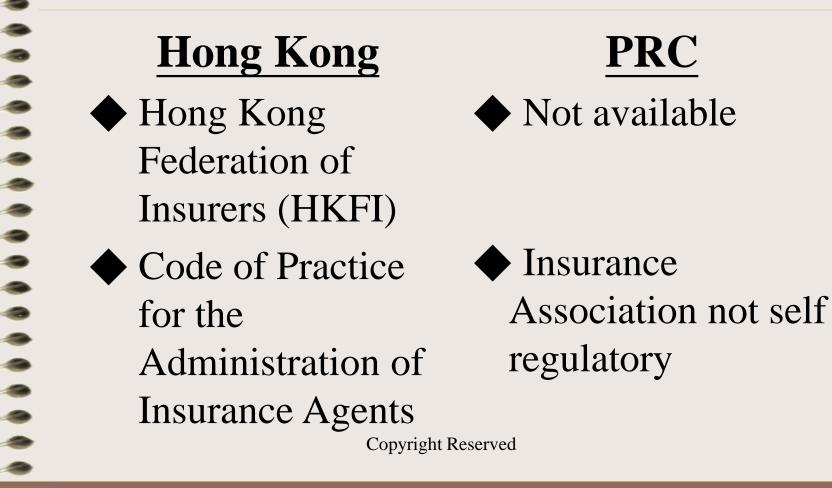

# 7. Self Regulations

## **Self-Regulations**

PRC

## Hong Kong

• Insurance Agents Registration Board (IARB)

Copyright Reserved

 $\bullet$  CIRC